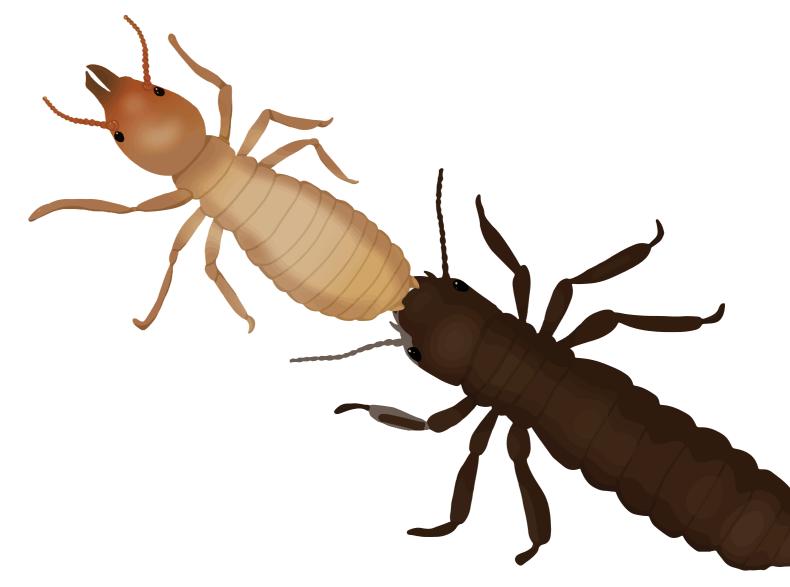

#### primary: symbionts

#### e.g oral-anal trophallaxis $\rightarrow$ anal fluid