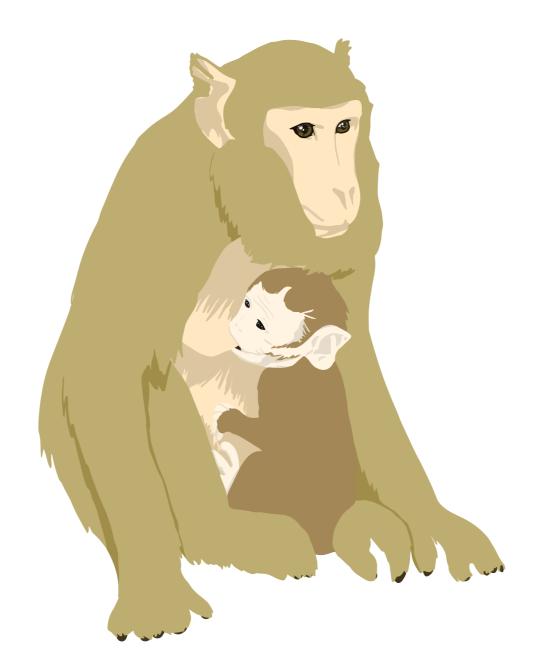

## primary: genetic material

e.g. sex  $\rightarrow$  sperm & accessory gland fluids





| Primary cargo       | genetic material | genetic material | genetic material nutrition |   |
|---------------------|------------------|------------------|----------------------------|---|
| Social transfer     | love darts       | spermatophores   | eggs                       |   |
| Partner relatedness | low              | low              | high                       |   |
| Separation in time  | synchronous      | asynchronous     | asynchronous               |   |
| Rate and duration   | one-time, brief  | one-time         | one-time                   | 0 |

# **Core social transfers**



### primary: nutrition

e.g. lactation  $\rightarrow$  milk



#### primary: symbionts

#### e.g oral-anal trophallaxis $\rightarrow$ anal fluid